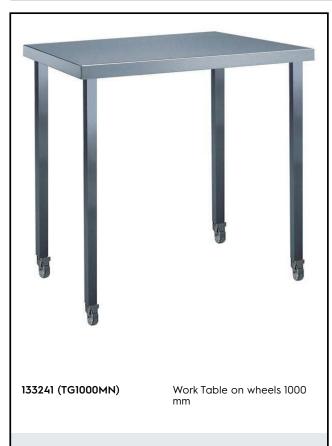

# Electrolux PROFESSIONAL

Standard Preparation 1000 mm Work Table on Wheels

#### Item No.

The 50mm high worktop in 304 AISI stainless steel, 1mm in thickness, has upturned edges and incorporates a layer of sound deadening, waterproof and fireproof material. Square section legs 40x40mm on wheels. Disassembled knock-down package.

# Key Information:

| External dimensions, Width:  |         |
|------------------------------|---------|
| 133241 (TG1000MN)            | 1000 mm |
| External dimensions, Depth:  | 700 mm  |
| External dimensions, Height: | 900 mm  |
| Worktop thickness:           | 50 mm   |
| Net weight:                  | 35 kg   |