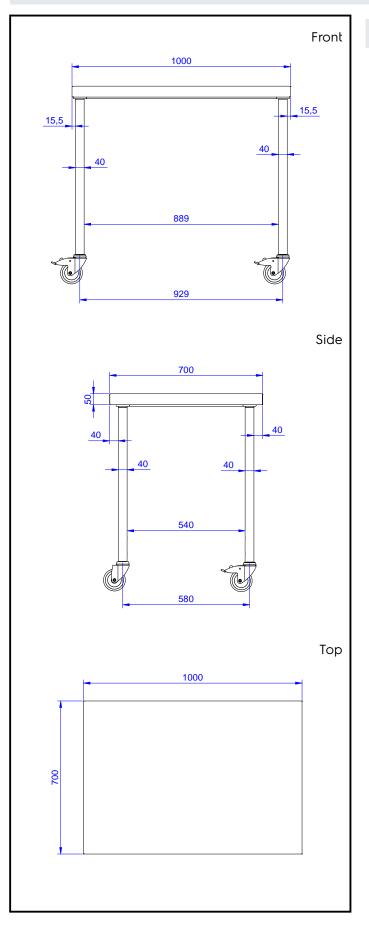

# Key Information:

| External dimensions, Width:  |         |
|------------------------------|---------|
| 133241 (TG1000MN)            | 1000 mm |
| External dimensions, Depth:  | 700 mm  |
| External dimensions, Height: | 900 mm  |
| Worktop thickness:           | 50 mm   |
| Net weight:                  | 35 kg   |